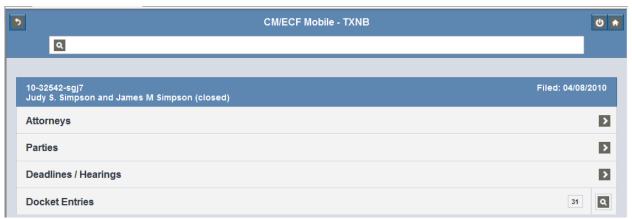

Figure 9

Users are able to search by a Party's Last Name and/or Case Number; the inclusion of a Party's First Name as search criterion is optional (see Figure 10).

Figure 10

Once a case is located, the information is categorized by the Attorney(s) associated with the case, all Parties associated with the case, pending Deadlines/Hearings and Docket Entries (see Figure 11). Select the corresponding link to view information. The Docket Entries category displays the total number of entries for a case in the right hand column (see Figure 11).

Figure 11

The **Docket Entries** category takes users to an abbreviated docket report. Users are able to run a text search of the Docket Report within Mobile Query to locate a specific entry or search for an entry by a Filed Date range. Keep in mind, if you select items within Mobile Query, PACER fees apply.