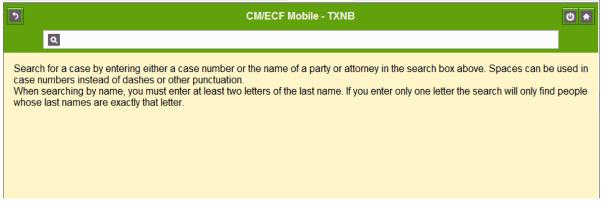

Figure 8

The Mobile Query feature simplifies the ECF search functions and is compatible with most mobile devices (see Figure 9). Keep in mind, to view items within a Mobile Query view, PACER fees apply.

| 5        | CM/ECF Mobile - TXNB | A |
|----------|----------------------|---|
| Login    |                      |   |
|          |                      |   |
| Password |                      | - |
|          |                      |   |
|          | Login                |   |
| _        |                      |   |