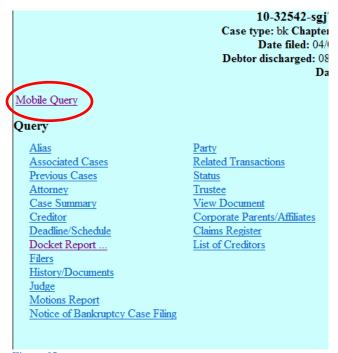

Additionally, users can access the Mobile Query for a specific case <u>after</u> you have run a query. Once you enter search criteria for a case, click Run Query. Once you have found the correct case, click on the link for Mobile Query (see Figure 12).

Figure 12

This link takes you directly to the Mobile Query Version of the selected case (see Figure 13).

Figure 13