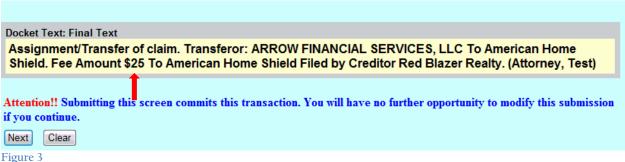

## Filing Fee for Notice of Assignment/Transfer of Claim(s)

Effective Wednesday, May 1, 2013, a filing fee of \$25.00 is assessed for each Assignment/Transfer of Claim docketed in a case ([Bankruptcy > Claim Actions > Assignment/Transfer of Claim] and [Bankruptcy > Creditor Filings > Notice Assign/Transfer Claim (batch)]) (see Figures 1 – 3). Electronic filers may pay the filing fee via pay.gov.

Figure 2

Next

Clear

If more than one claim is transferred, the filing fee for each claim selected is assessed at the conclusion of claim transfer process (see Figures 4-6).

| Summary Hist          | ory <u>Parties</u> | <u>Filers</u> | Docket Sheet | Deadlines/Hearings | Status      | Pending Motions | Creditors | Claim |
|-----------------------|--------------------|---------------|--------------|--------------------|-------------|-----------------|-----------|-------|
| Transfer type © 300   | l (e) 1 💿 3        | 001 (e)       | 2 0 3001 (6  | e) 3 © 3001 (e) 4  |             |                 |           |       |
| Search for transferee |                    |               |              | Search             | Creditors   | Add New C       | Creditor  |       |
| Transferee selected   | JEFFERSON (        | CAPITAL       | SYSTEMS LLC  |                    |             |                 |           |       |
|                       |                    |               |              |                    |             | _               |           |       |
| Search for transferor |                    |               |              | Search             | n Creditors |                 |           |       |
| Transferor selected   | B-Real, LLC        |               |              |                    |             |                 |           |       |
| Claim number          | 6                  |               |              |                    |             |                 |           |       |
| Search for transferor |                    |               |              | Search             | Creditors   |                 |           |       |
| Transferor selected   | B-Real, LLC        |               |              |                    |             |                 |           |       |
| Claim number          | 7                  |               |              |                    |             |                 |           |       |
| Search for transferor |                    |               |              | Searcl             | n Creditors |                 |           |       |
| Transferor selected   | B-Real, LLC        |               |              |                    |             |                 |           |       |
| Claim number          | 8                  |               |              |                    |             |                 |           |       |
| Transfer More Claim   | S                  |               |              |                    |             |                 |           |       |
| Next Clear            |                    |               |              |                    |             |                 |           |       |